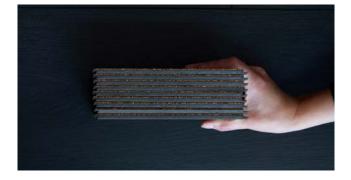

## Duracore Silent A New Zealand First

Quite possibly the quietest floor on the market.

Acoustically clever, sustainable and incredibly beautiful, Duracore®Silent™ is the next generation in rigid flooring offering market leading acoustic solutions for New Zealand buildings.

The new patented acoustic technology is embedded deep within the core, so when combined with Duracore's existing acoustic capabilities, reduces sound transfer by a market leading 21dB. That means no costly additional underlays, no glues, faster installation, exceptional durability and the most timber looking aesthetic technology available.

Duracore®Silent™ is the all-round solution for the future of flooring. Testing at IIC68, 20% above the NZBC G6 requirements.

Patented Acoustic Core Technology

**BeLite® Patented Core Technology** 

PremiumNatureCoat™