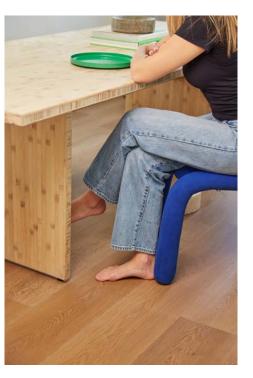

### 1 mm Pre-Attached Cork Underlay

Natural cork further enhances Duracore's acoustic quality, it's naturally hypoallergenic and copes well with moisture. Extra strength insulation that's gentle beneath the soles of your feet.

#### 100% Water Resistant

The look and feel of premium hardwood with the benefit of being 100% waterproof and super scratch resistant.

#### **Rigid Mineral Core**

100% waterproof, stable, rigid, scratch and dent resistant.